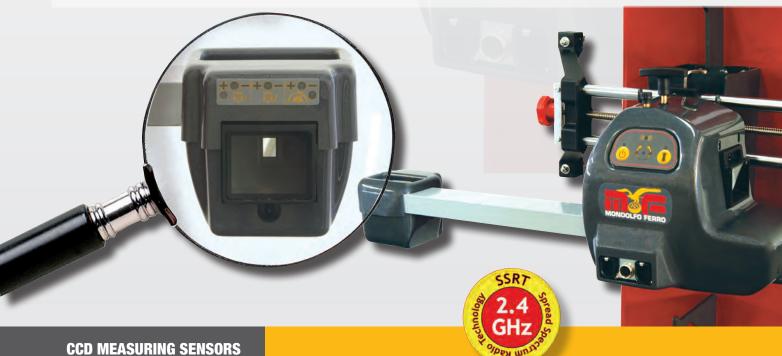

#### G. -> 803254570

Truck/trailer alignment kit (optional).

For further information, consult the accessories catalogue

The measuring sensors use the CCD measuring system, and are fitted with 8 sensors for detecting the outer angle edge, the additional measurements, and the real thrust axis of the vehicle. The measuring sensors are electronically levelled.

Measuring sensors with a radio frequency (completely wireless) transceiver; they are self-powered and have an internal **battery pack**. The software is user-friendly and covers the complete operating procedure.

The wireless measuring sensors use the latest radio technologies. The SSRT system with 2.4GHz frequency uses an industrial data transmission protocol that isn't affected by consumer devices such as earphones, GPS, etc.

"Easy Adjustment" light indications help the operator during the adjustment process; handy for adjusting the vehicle when the monitor isn't visible, they show the status of the main angles.