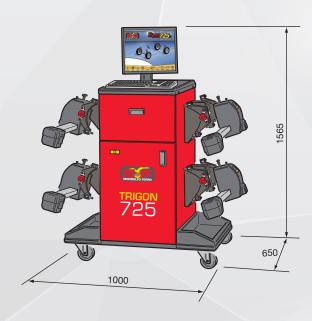

#### **Dimensions**

| Weight            |        |
|-------------------|--------|
| Central unit      | 65kg   |
| Measuring sensors | 18.8kg |