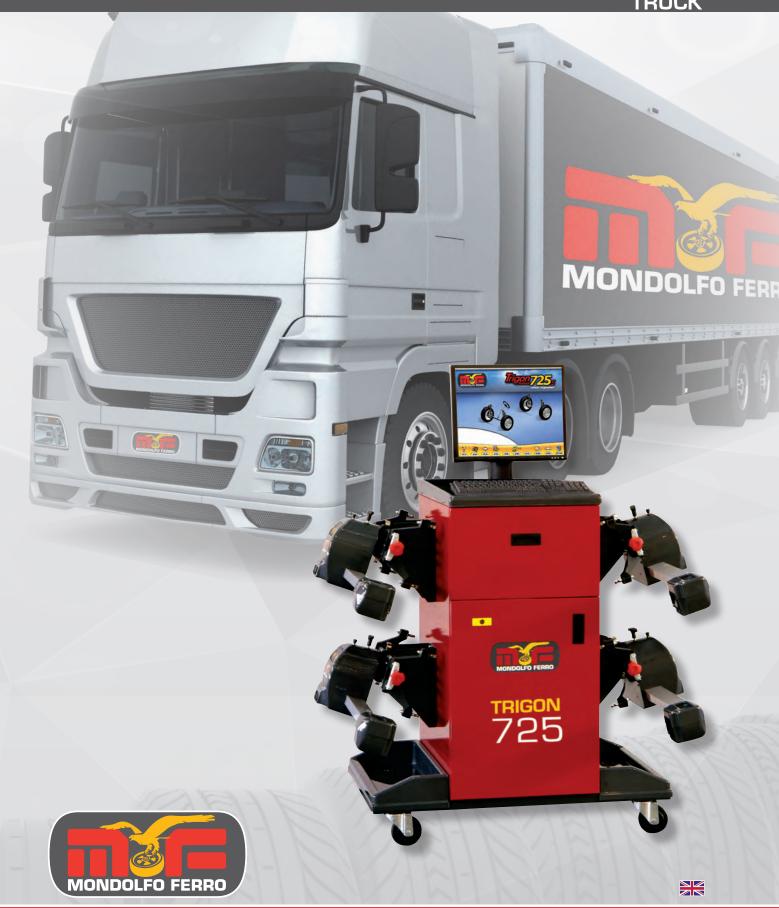

#### **SOFTWARE**

Graphic wheel alignment program with **Windows EMBEDDED** operating system. Clear, intuitive graphics that are complete and easy to use, and can be personalised.

- > Procedure for lorries and trailers.
- > Truck/bus database with more than **3,000 vehicles.**
- > Push Mode ROC, 3 points, and ROC Skip.
- > Animated tutor for preparing the vehicle for wheel alignment.
- "Quick Check": complete front axle measuring and adjustment procedure, with 2 measuring sensors.
- > Quick entry of data on the job record.
- > Continuous measuring sensor calibration check.

"Easy Adjustment" light indications help the operator during the adjustment process; handy for adjusting the vehicle when the monitor isn't visible, they show the status of the main angles.

#### **Measurement fields:** Total front and rear toe ± 48° Half toe ± 24° Camber ± 10 Front pillar caster ± 30° King pin angle ± 30° Setback ± 22 Thrust angle ± 22° Steering angle ± 22° **Power supply**