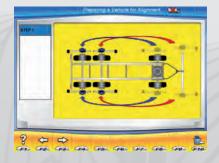

#### **SOFTWARE**

Graphic wheel alignment program with **Windows EMBEDDED** operating system. Clear, intuitive graphics that are complete and easy to use, and can be personalised.

- > Procedure for lorries and trailers.
- > Truck/bus database with more than **3,000 vehicles.**
- > Push Mode ROC, 3 points, and ROC Skip.
- > Animated tutor for preparing the vehicle for wheel alignment.
- "Quick Check": complete front axle measuring and adjustment procedure, with 2 measuring sensors.
- > Quick entry of data on the job record.
- > Continuous measuring sensor calibration check.