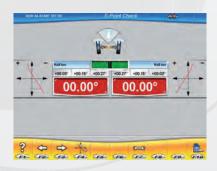

#### **SOFTWARE**

Graphic wheel alignment program with **Windows EMBEDDED** operating system. Clear, intuitive graphics that are complete and easy to use, and can be personalised.

- > Procedure for lorries and trailers.
- > Truck/bus database with more than **3,000 vehicles.**
- > Push Mode ROC, 3 points, and ROC Skip.
- > Animated tutor for preparing the vehicle for wheel alignment.
- "Quick Check": complete front axle measuring and adjustment procedure, with 2 measuring sensors.
- > Quick entry of data on the job record.
- > Continuous measuring sensor calibration check.