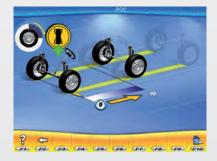

#### **SOFTWARE**

Graphic wheel alignment program with **Windows EMBEDDED** operating system. Clear, intuitive graphics that are complete and easy to use, and can be personalised.

- > Procedure for lorries and trailers.
- > Truck/bus database with more than **3,000 vehicles.**
- > Push Mode ROC, 3 points, and ROC Skip.
- > Animated tutor for preparing the vehicle for wheel alignment.
- "Quick Check": complete front axle measuring and adjustment procedure, with 2 measuring sensors.
- > Quick entry of data on the job record.
- > Continuous measuring sensor calibration check.